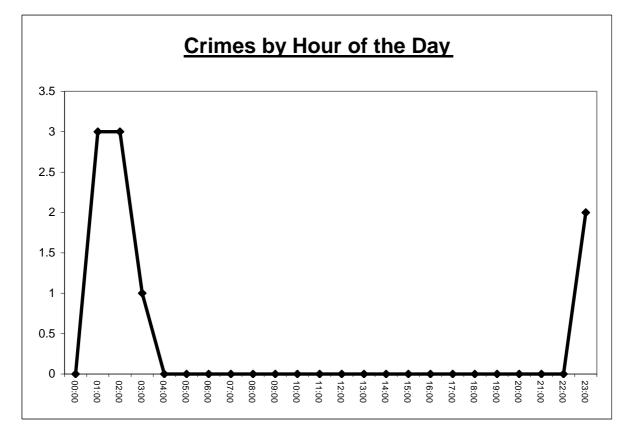

## A Table of Crime by Hour of the Day in the Study Area

|       | 00:00 | 01:00 | 02:00 | 03:00 | 04:00 | 05:00 | 06:00 | 07:00 | 08:00 | 09:00 | 10:00 | 11:00 | 12:00 | 13:00 | 14:00 | 15:00 | 16:00 | 17:00 | 18:00 | 19:00 | 20:00 | 21:00 | 22:00 | 23:00 | Total |
|-------|-------|-------|-------|-------|-------|-------|-------|-------|-------|-------|-------|-------|-------|-------|-------|-------|-------|-------|-------|-------|-------|-------|-------|-------|-------|
| Total | 0     | 3     | 3     | 1     | 0     | 0     | 0     | 0     | 0     | 0     | 0     | 0     | 0     | 0     | 0     | 0     | 0     | 0     | 0     | 0     | 0     | 0     | 0     | 2     | 9     |