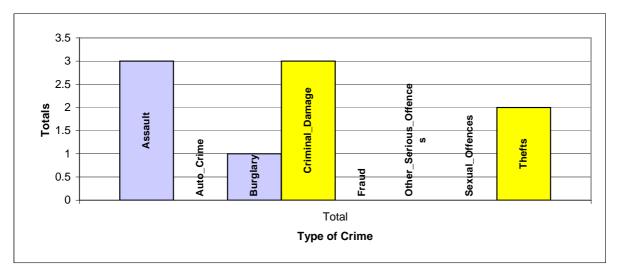

# **Architectural Liaison Officer Report**

| Crime Group            | Total |
|------------------------|-------|
| Assault                | 3     |
| Auto_Crime             | 0     |
| Burglary               | 1     |
| Criminal_Damage        | 3     |
| Fraud                  | 0     |
| Other_Serious_Offences | 0     |
| Sexual_Offences        | 0     |
| Thefts                 | 2     |
| Grand Total            | 9     |

A Table of Crime in the Study Area (Above) and corresponding Graph (Below)